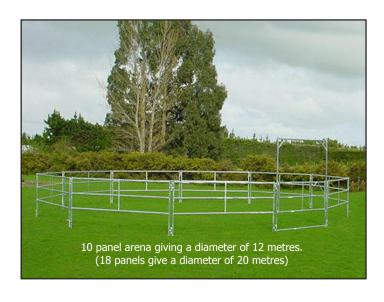

## **ARENAS**

Our horse arena provides a safe and convenient facility to exercise your horses and the ease of erection and relocating give you the freedom to choose the most suitable site for any particular occasion.

#### **FEATURES**

- All steel is galvanized to prevent rusting
- Easy to erect and move
- Panel size 3.4m width X 1.6m height
- Construct to required diameter using extra panels
- Entry gate in frame for greater stability