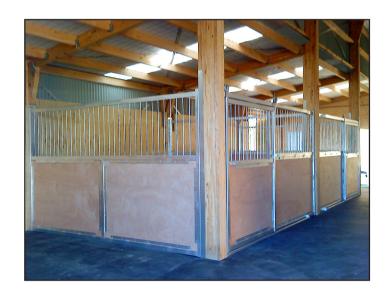

#### **STALLS**

Our horse stalls can be erected as either free-standing modular unit or as a permanent installation utilising the internal structure of a barn or shed. The stalls provide separation from other animals and in the case of internal installations, protection from the elements.

### **FEATURES**

- All steel is galvanized to prevent rusting
- Plywood is treated for outdoor use
- Plywood edges are not accessible to horses
- · Easy slide door
- Panels heavy enough to prevent movement by a horse
- Stand-alone modules can be added
- 4m X 4m gives horse plenty of room