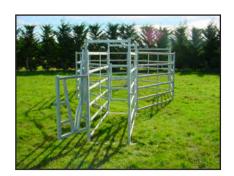

## PORTABLE CATTLE YARD COMPONENTS

Our portable yard components allow freedom and flexibility when creating new yards, and when adding to existing layouts. We offer a range of practical options which ensure your yards will be efficient and easy to use.

## **FEATURES**

- All steel is galvanized to prevent rusting
- All gates have spring loaded latches
- Plans can be developed for specific areas
- 7 rail suitable for cattle and sheep
- Yards can be moved if required
- Pricing is competitive.