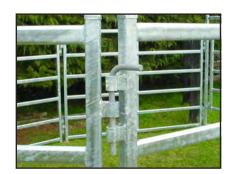

## **FEATURES**

- All steel is galvanized to prevent rusting
- All gates have spring loaded latches
- Plans can be developed for specific areas
- 7 rail suitable for cattle and sheep
- Yards can be moved if required
- Pricing is competitive.