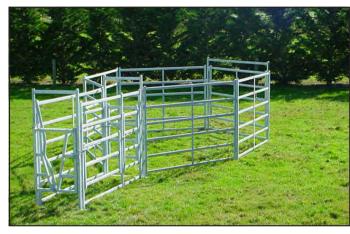

## **PORTABLE YARD**

- Head bail
- Calf/vet panel
- Race gate
- Entry gate
- 6 panels
- Stand-alone modules can be added

Pricing: \$4,150 excl

## LIFE STYLE SPECIAL

- 7 rail
- 5 panels
- Head bail
- Loading platform
- Calf/vet panel
- · Loading extensions
- Race gate
- 3 meter bowbar
- Entry gate

Pricing: \$5,200 excl