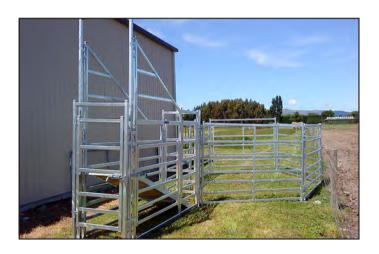

## **PORTABLE YARD**

- Head bail
- Calf/vet panel
- Race gate
- Entry gate
- 6 panels
- Stand-alone modules can be added

Pricing: \$4,150 excl

## LIFE STYLE SPECIAL

- 7 rail
- 5 panels
- Head bail
- Loading platform
- Calf/vet panel
- · Loading extensions
- Race gate
- 3 meter bowbar
- Entry gate

Pricing: \$5,200 excl